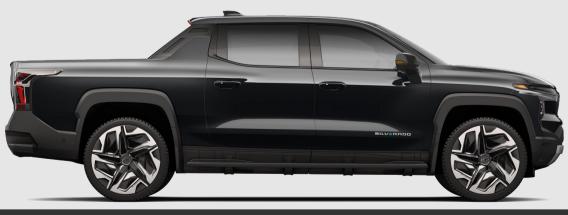

## THE ONLY EV WORTHY OF THE SILVERADO NAME

Designed from the ground up, Silverado EV combines cutting-edge tech with over a century of truck-building know-how to create a vehicle that more than delivers on its legendary name.

Available GM-Estimated 400-Mile Range

Up to 785 lb. -ft. of Torque and 754 hp With Wide Open Watts

**Under** 4.5 Seconds

0-60 Time With Wide **Open Watts** 

Up to 10,000 lbs. of Max Towing